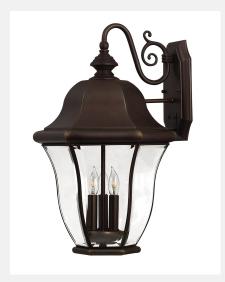

## **Large Wall Mount Lantern 2335CB**

ITEM NUMBER 2335CB
BRAND Hinkley Lighting
MATERIAL Solid Brass

GLASS Clear, Bent, Beveled and Bound

 HEIGHT
 20.5"

 WIDTH
 13.0"

 VOLTAGE
 120v

WATTAGE 3-40w Cand.
CERTIFICATION C-US Wet Rated

EXTENSION 13.3" TOP TO OUTLET 7.0"

BACK PLATE 5"W X 9.25"H

 Suitable for use in wet (interior direct splash and outdoor direct rain or sprinkler) locations as defined by NEC and CEC. Meets United States UL Underwriters Laboratories & CSA Canadian Standards Association Product Safety Standards

FEATURES AND

• For complete warranty information visit (hyperlink)

• 2 year finish warranty

12 year warranty on electrical wiring and components

 Classic lines and heritage details complement traditional architecture

Bold and robust dark bronze finish

FINISH Copper Bronze

AT HINKLEY, WE EMBRACE THE DESIGN PHILOSOPHY THAT YOU CAN MERGE TOGETHER THE LIGHTING, FURNITURE, ART, COLORS AND ACCESSORIES YOU LOVE INTO A BEAUTIFUL ENVIRONMENT THAT DEFINES YOUR OWN PERSONAL STYLE. WE HOPE YOU WILL BE INSPIRED BY OUR COMMITMENT TO KEEP YOUR 'LIFE AGLOW.'