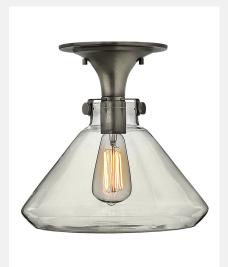

## Large Retro Glass Flush Mount 3147AN

ITEM NUMBER 3147AN
BRAND Hinkley Lighting
MATERIAL Steel

GLASS Clear Glass
HEIGHT 11.8"
WIDTH 12.3"
VOLTAGE 120v

**FEATURES AND** 

BENEFITS

WATTAGE 1-100w Med.
CERTIFICATION C-US Dry Rated

 Suitable for use in dry (indoor) locations as defined by NEC and CEC. Meets United States UL Underwriters Laboratories & CSA Canadian Standards Association Product Safety Standards

Ideal for vintage filament bulbs (not included)

 For complete warranty information visit (hyperlink)

15 year finish warranty

Lifetime warranty on electrical wiring and components

 Classic, elegant lines and timeless details enhance a traditional space

· Classic matte brushed nickel finish

FINISH Antique Nickel

AT HINKLEY, WE EMBRACE THE DESIGN PHILOSOPHY THAT YOU CAN MERGE TOGETHER THE LIGHTING, FURNITURE, ART, COLORS AND ACCESSORIES YOU LOVE INTO A BEAUTIFUL ENVIRONMENT THAT DEFINES YOUR OWN PERSONAL STYLE. WE HOPE YOU WILL BE INSPIRED BY OUR COMMITMENT TO KEEP YOUR 'LIFE AGLOW.'