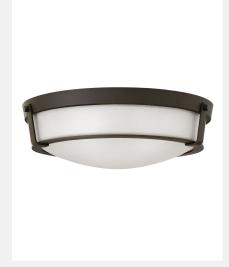

## Large Flush Mount 3226OB-WH

ITEM NUMBER 3226OB-WH BRAND Hinkley Lighting

MATERIAL Steel
GLASS Etched
HEIGHT 6.3"
WIDTH 21.3"
VOLTAGE 120v
WATTAGE 4-60w Med.
CERTIFICATION C-US Dry Rated

 Suitable for use in dry (indoor) locations as defined by NEC and CEC. Meets United States UL Underwriters Laboratories & CSA Canadian Standards Association Product Safety Standards

streamlined silhouette perfect for any space

· Rich dark brass finish

FINISH Olde Bronze with Etched White glass

AT HINKLEY, WE EMBRACE THE DESIGN PHILOSOPHY THAT YOU CAN MERGE TOGETHER THE LIGHTING, FURNITURE, ART, COLORS AND ACCESSORIES YOU LOVE INTO A BEAUTIFUL ENVIRONMENT THAT DEFINES YOUR OWN PERSONAL STYLE. WE HOPE YOU WILL BE INSPIRED BY OUR COMMITMENT TO KEEP YOUR 'LIFE AGLOW.'