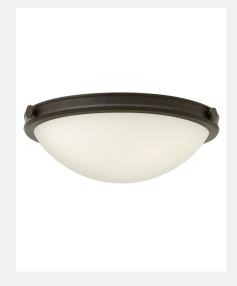

## **Small Flush Mount 37820Z**

ITEM NUMBER 3782OZ

BRAND Hinkley Lighting

MATERIAL Steel

GLASS Etched Opal

HEIGHT 5.0"
WIDTH 13.8"
VOLTAGE 120v
WATTAGE 2-40w Med.
CERTIFICATION C-US Dry Rated

 Suitable for use in dry (indoor) locations as defined by NEC and CEC. Meets United States UL Underwriters Laboratories & CSA Canadian Standards Association Product Safety Standards

• For complete warranty information visit (hyperlink)

• 15 year finish warranty

Lifetime warranty on electrical wiring and components

 Merging the best of traditional and modern elements, with a sophisticated and streamlined silhouette perfect for any space

• Bold and robust dark bronze finish

FINISH Oil Rubbed Bronze

AT HINKLEY, WE EMBRACE THE DESIGN PHILOSOPHY THAT YOU CAN MERGE TOGETHER THE LIGHTING, FURNITURE, ART, COLORS AND ACCESSORIES YOU LOVE INTO A BEAUTIFUL ENVIRONMENT THAT DEFINES YOUR OWN PERSONAL STYLE. WE HOPE YOU WILL BE INSPIRED BY OUR COMMITMENT TO KEEP YOUR 'LIFE AGLOW.'