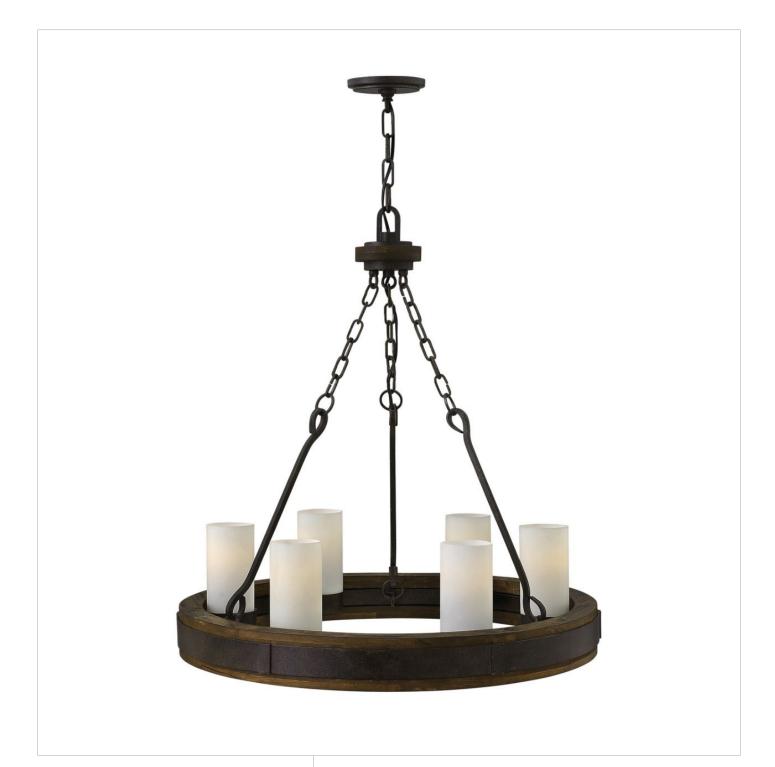

## **CABOT**

MEDIUM SINGLE TIER

## FR48436IRN

Cabot blends vintage simplicity and rustic sophistication. A forged iron ring is captured within the rich wood frame that recalls a vintage oak finish while bold  $\tilde{A}\phi\hat{a},\neg\hat{A}^*\tilde{S}\tilde{A}\phi\hat{a},\neg\hat{A}^*$  hooks transition from the wood frame to the chain. Over scaled glass cylinders complete its industrial chic style.

FINISH: Rustic Iron\*
GLASS: Etched Opal

**WIDTH**: 28"

**HEIGHT**: 29"

LIGHT SOURCE: Socket WATTAGE: 6-100w Med.

**HINKLEY** 33000 Pin Oak Parkway Avon Lake, OH 44012

**PHONE: (440) 653-5500** Toll Free: 1 (800) 446-5539 hinkley.com